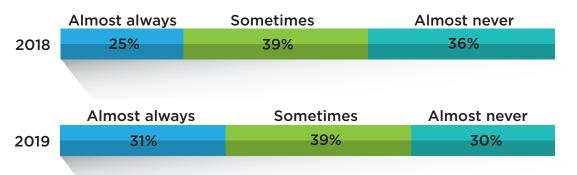

was:

- Interns (26%)
- Resident (19%)
- Senior Resident Medical Officer (10%)
- Unaccredited specialty training registrar (5%)
- Accredited specialty training registrar (35%)
- Fellow (3%)

#### amansw.com.au/hospital-health-check-2019/





# 2018 UROT worked

**74%** 

of respondents reported **working more than 5 hours** of unrostered overtime in an average fortnight

# 2019 UROT worked

**67%** 

of respondents reported working **more than 5 hours** of unrostered overtime in an average fortnight



## Women don't claim as much overtime as men

Overall



19% of women claim all of their overtime

28% of **men** claim all of their overtime

#### Surgery

Surgical trainees are more likely to claim all their overtime, but even then men claim more





# **Rosters** matching expectations





# Burnout

ት ትት ትሉ ትሉ ት

\* \*\* \*\*\* \*\*

2% at high risk of burnout

67% at moderate risk of burnout

31% at low risk of burnout



at work due to **staff** or patients

## Discrimination

25% of doctors experienced discrimination with the top reason being gender

of **women (top reason gender)** experienced discrimination

16%

35%

of men (top reason race) experienced discrimination

# **Results by hospital**



| HOSPITAL(S)                | Overall | Rostering &<br>Overtime | Access to<br>Leave | Wellbeing | Education &<br>Training | Morale &<br>Culture |
|----------------------------|---------|-------------------------|--------------------|-----------|-------------------------|---------------------|
| NSW AVERAGE                | С       | С                       | С