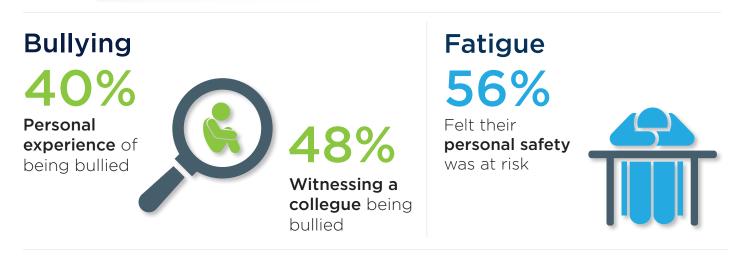

# Burnout

ት ትት ትሉ ትሉ ት

\* \*\* \*\*\* \*\*

2% at high risk of burnout

67% at moderate risk of burnout

31% at low risk of burnout

at work due to **staff** or patients

## Discrimination

25% of doctors experienced discrimination with the top reason being gender

of **women (top reason gender)** experienced discrimination

16%

35%

of men (top reason race) experienced discrimination