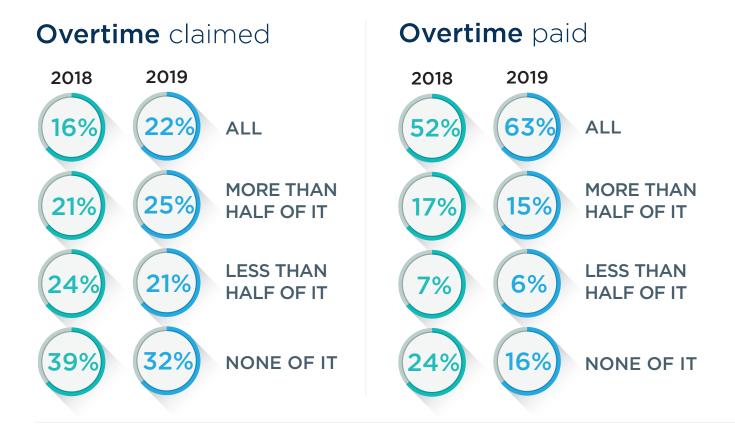

# 2018 UROT worked

**74%** 

of respondents reported **working more than 5 hours** of unrostered overtime in an average fortnight

# 2019 UROT worked

**67%** 

of respondents reported working **more than 5 hours** of unrostered overtime in an average fortnight

## Women don't claim as much overtime as men

Overall

19% of women claim all of their overtime

28% of **men** claim all of their overtime

#### Surgery

Surgical trainees are more likely to claim all their overtime, but even then men claim more